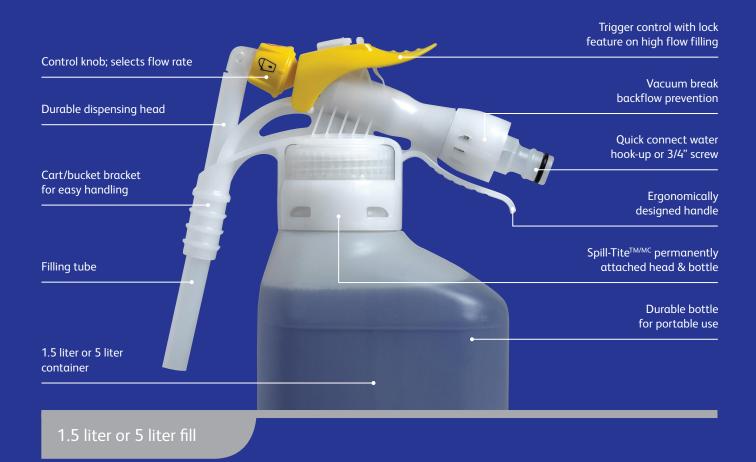

## **RTD® Dispensing System**

Ready To Dispense... The revolutionary maintenance free dilution control system that dispenses chemical

directly from the bottle.

RTD has the body of a chemical cleaner but a mind of a dispenser. Simply connect the bottle to a water source and you are ready to dispense. It is that simple.

The patented, hose-end dispensing head found in every container eliminates bulky equipment from your operation that takes up valuable space and can clog and break down, leading to inconsistent cleaning formulas.

### Designed with Safety in Mind

The RTD Dispensing System is safe and simple to use.

The patented design ensures proper usage by eliminating incorrect feed line and tip installation. This reduces employee misuse, spillage and overuse.

Spill-Tite<sup>TM/MC</sup> permanently attached head and bottle, and vacuum break backflow prevention are built-in to assure safe operation. Even the ergonomically-designed handle provides comfort and ease of use.