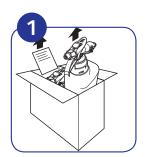

## RTD is Ready-To-Dispense in 4 Simple Steps:

Read operator's guide and remove form box.

Connect to water source.

Adjust control knob settings to bucket or bottle.