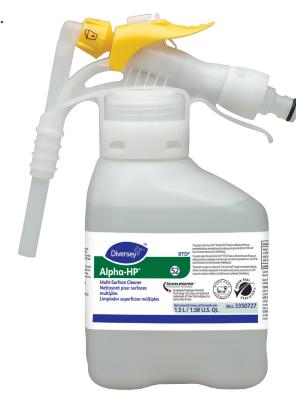

#### 2 x 1.5 L RTD Fill

- Fill Bottles
- Buckets
- Autoscubbers

Ergonomically designed to be light weight but still provide significant cost savings.

Total Case: 3 L/101 oz.

#### 1x5LRTDFill

- Fill Bottles
- Buckets
- Autoscubbers

Bulk size packaging that is easy to carry and improves operational efficiency & cost.

Total Case: 5 L/1.32 Gal.