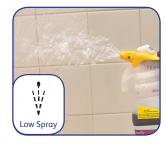

### **Adaptability**

The RTD Dispensing System is adaptable to handle all your dispensing needs.

RTD provides adaptable flow rates with the adjustable settings for spray bottles, mop buckets or auto scrubbers and direct spray applications.

## Easy to understand icons: Bottle Fill **Bucket Fill**

Low Spray

High Spray

Diversey has been, and always will be, pioneers and facilitators for life.

We constantly deliver revolutionary cleaning and hygiene technologies that provide total confidence to our customers across all of our global sectors.