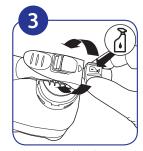

## RTD is Ready-To-Dispense in 4 Simple Steps:

Read operator's guide and remove form box.

Connect to water source.

Adjust control knob settings to bucket or bottle.