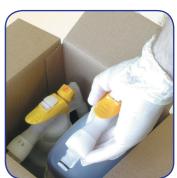

## RTD is Ready-To-Dispense in 4 Simple Steps:

Read operator's guide and remove form box.

Connect to water source.

Adjust control knob settings to bucket or bottle.