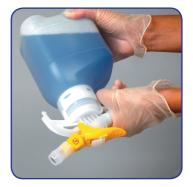

### **Adaptability**

The RTD Dispensing System is adaptable to handle all your dispensing needs.

RTD provides adaptable flow rates with the adjustable settings for spray bottles, mop buckets or auto scrubbers and direct spray applications.

Producing your own ready-to-use cleaning solution anywhere has never been so easy. With the RTD you're able to adapt to any situation because of the portability and ease of connecting to anywhere with a water supply. Simply press the ergonomically designed trigger, and start dispensing.