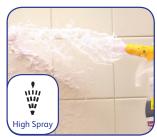

### **Adaptability**

The RTD Dispensing System is adaptable to handle all your dispensing needs.

RTD provides adaptable flow rates with the adjustable settings for spray bottles, mop buckets or auto scrubbers and direct spray applications.

## Easy to understand icons: Bottle Fill **Bucket Fill**

Low Spray

High Spray

Diversey has been, and always will be, pioneers and facilitators for life.

We constantly deliver revolutionary cleaning and hygiene technologies that provide total confidence to our customers across all of our global sectors.