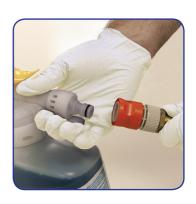

The patented, hose-end dispensing head found in every container eliminates bulky equipment from your operation that takes up valuable space and can clog and break down, leading to inconsistent cleaning formulas.

### Designed with Safety in Mind

The RTD Dispensing System is safe and simple to use.

The patented design ensures proper usage by eliminating incorrect feed line and tip installation. This reduces employee misuse, spillage and overuse.

Spill-Tite<sup>TM/MC</sup> permanently attached head and bottle, and vacuum break backflow prevention are built-in to assure safe operation. Even the ergonomically-designed handle provides comfort and ease of use.