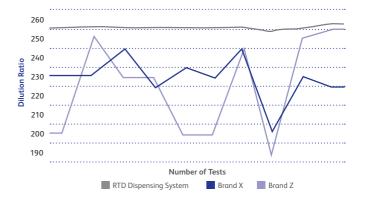

#### **Accuracy**

The RTD® Dispensing System delivers consistent cleaning performance and compliance every time.

The RTD® Dispensing System features patented integrated metering technology. It operates under a wide water pressure range and eliminates costly guess work that generates product waste, leads to surface damage and can put your facility out of compliance.

#### **Cost Control**

The RTD Dispensing System delivers consistent cost control.

- Low case cost / Reduced inventory
- Elimination of product over-use and spillage
- No equipment investment
- No service or parts cost
- Economical end-use cost
- Minimal training