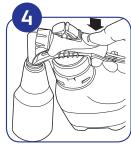

## RTD is Ready-To-Dispense in 4 Simple Steps:

Read operator's guide and remove form box.

Connect to water source.

Adjust control knob settings to bucket or bottle.