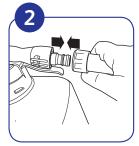

## RTD is Ready-To-Dispense in 4 Simple Steps:

Read operator's guide and remove form box.

Connect to water source.

Adjust control knob settings to bucket or bottle.