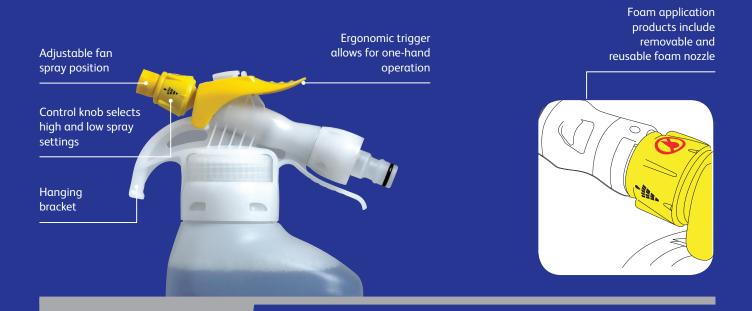

### **Adaptability**

The RTD Dispensing System is adaptable to handle all your dispensing needs.

RTD provides adaptable flow rates with the adjustable settings for spray bottles, mop buckets or auto scrubbers and direct spray applications.

Producing your own ready-to-use cleaning solution anywhere has never been so easy. With the RTD you're able to adapt to any situation because of the portability and ease of connecting to anywhere with a water supply. Simply press the ergonomically designed trigger, and start dispensing.

## Easy to understand icons: Bottle Fill **Bucket Fill**

Low Spray

High Spray

Diversey has been, and always will be, pioneers and facilitators for life.

We constantly deliver revolutionary cleaning and hygiene technologies that provide total confidence to our customers across all of our global sectors.