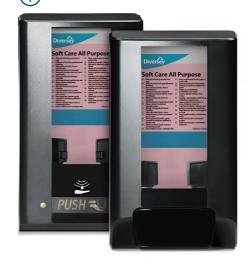

#### **Dispensers**

No matter what your industry, environment, or site requires, this versatile dispensing system never stops working.

Hybrid

Manual

#### **Intelligently Designed for Maximum Performance**

- Patented hybrid dispenser with touchless and manual operation
- Large window for product and content visibility
- Multiple colour & design finishes

- Near-empty and low-battery signals
- Leading battery-life time
- Low and high-dose options
- Works with both liquid and foam refills