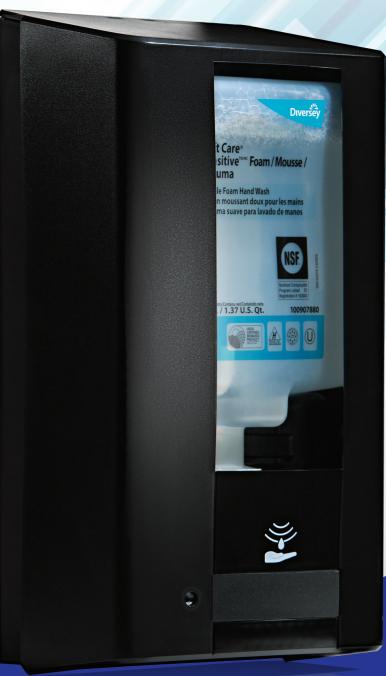

#### **Patented HYBRID TECHNOLOGY**

With automatic touchless that can switch to manual mode, soap is always available, even if batteries run out.

#### **Dispensers**

No matter what your industry, environment, or site requires, this versatile dispensing system never stops working.

Hybrid

Manual

#### **Intelligently Designed for Maximum Performance**

- Patented hybrid dispenser with touchless and manual operation
- Large window for product and content visibility
- Multiple colour & design finishes

- Near-empty and low-battery signals
- Leading battery-life time
- Low and high-dose options
- Works with both liquid and foam refills