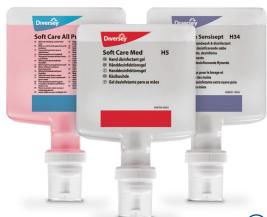

#### **Refill Bottles**

#### A More Efficient, Sustainable Refill System

- Collapsible for less waste volume
- Leading sustainability footprint with less plastic use (gr/ml)
- Fully recyclable

- Empties fully for zero waste
- Biobased and eco labeled products available
- 1.3 L for fewer refill actions

#### **Product List**

| SKU      | Product                                  |    | SKU       | Product                          | Pack size       |                                                                                                                                                                                                                                                                                                                                                                                                                                                                                                                                                                                                                                                                                                                                                                                                                                                                                                                                                                                                                                                                                                                                                                                                                                                                                                                                                                                                                                                                                                                                                                                                                                                                                                                                                                                                                                                                                                                                                                                                                                                                                                                                | SKU       | Product                          | Pack size       |                                                                                                                                                                                                                                                                                                                                                                                                                                                                                                                                                                                                                                                                                                                                                                                                                                                                                                                                                                                                                                                                                                                                                                                                                                                                                                                                                                                                                                                                                                                                                                                                                                                                                                                                                                                                                                                                                                                                                                                                                                                                                                                                |
|----------|------------------------------------------|----|-----------|----------------------------------|-----------------|--------------------------------------------------------------------------------------------------------------------------------------------------------------------------------------------------------------------------------------------------------------------------------------------------------------------------------------------------------------------------------------------------------------------------------------------------------------------------------------------------------------------------------------------------------------------------------------------------------------------------------------------------------------------------------------------------------------------------------------------------------------------------------------------------------------------------------------------------------------------------------------------------------------------------------------------------------------------------------------------------------------------------------------------------------------------------------------------------------------------------------------------------------------------------------------------------------------------------------------------------------------------------------------------------------------------------------------------------------------------------------------------------------------------------------------------------------------------------------------------------------------------------------------------------------------------------------------------------------------------------------------------------------------------------------------------------------------------------------------------------------------------------------------------------------------------------------------------------------------------------------------------------------------------------------------------------------------------------------------------------------------------------------------------------------------------------------------------------------------------------------|-----------|----------------------------------|-----------------|--------------------------------------------------------------------------------------------------------------------------------------------------------------------------------------------------------------------------------------------------------------------------------------------------------------------------------------------------------------------------------------------------------------------------------------------------------------------------------------------------------------------------------------------------------------------------------------------------------------------------------------------------------------------------------------------------------------------------------------------------------------------------------------------------------------------------------------------------------------------------------------------------------------------------------------------------------------------------------------------------------------------------------------------------------------------------------------------------------------------------------------------------------------------------------------------------------------------------------------------------------------------------------------------------------------------------------------------------------------------------------------------------------------------------------------------------------------------------------------------------------------------------------------------------------------------------------------------------------------------------------------------------------------------------------------------------------------------------------------------------------------------------------------------------------------------------------------------------------------------------------------------------------------------------------------------------------------------------------------------------------------------------------------------------------------------------------------------------------------------------------|
| D7524180 | IntelliCare<br>Hybrid Dispenser<br>White | M. | 100938558 | Soft Care<br>All Purpose         | 4x1.3L          |                                                                                                                                                                                                                                                                                                                                                                                                                                                                                                                                                                                                                                                                                                                                                                                                                                                                                                                                                                                                                                                                                                                                                                                                                                                                                                                                                                                                                                                                                                                                                                                                                                                                                                                                                                                                                                                                                                                                                                                                                                                                                                                                | 100938652 | SURE Hand<br>Wash                | 4x1.3L          | SURE                                                                                                                                                                                                                                                                                                                                                                                                                                                                                                                                                                                                                                                                                                                                                                                                                                                                                                                                                                                                                                                                                                                                                                                                                                                                                                                                                                                                                                                                                                                                                                                                                                                                                                                                                                                                                                                                                                                                                                                                                                                                                                                           |
| D7524179 | IntelliCare<br>Hybrid Dispenser<br>Black |    | 100940173 | Soft Care<br>All Purpose<br>Foam | 4x1.3L          |                                                                                                                                                                                                                                                                                                                                                                                                                                                                                                                                                                                                                                                                                                                                                                                                                                                                                                                                                                                                                                                                                                                                                                                                                                                                                                                                                                                                                                                                                                                                                                                                                                                                                                                                                                                                                                                                                                                                                                                                                                                                                                                                | xxxxxxx   | Soft Care<br>Sensisept           | 4x1.3L          | water tranger 98  water tranger 98  water tranger 98  water tranger 98  water 1988  water  |
| D7524178 | IntelliCare<br>Manual Dispenser<br>White |    | 100938559 | Soft Care<br>Fresh               | 4x1.3L          |                                                                                                                                                                                                                                                                                                                                                                                                                                                                                                                                                                                                                                                                                                                                                                                                                                                                                                                                                                                                                                                                                                                                                                                                                                                                                                                                                                                                                                                                                                                                                                                                                                                                                                                                                                                                                                                                                                                                                                                                                                                                                                                                | xxxxxxx   | SURE Antibo<br>Hand Wash<br>Free | ac<br>4x1.3L    | SURE                                                                                                                                                                                                                                                                                                                                                                                                                                                                                                                                                                                                                                                                                                                                                                                                                                                                                                                                                                                                                                                                                                                                                                                                                                                                                                                                                                                                                                                                                                                                                                                                                                                                                                                                                                                                                                                                                                                                                                                                                                                                                                                           |
| D7524177 | IntelliCare<br>Manual Dispenser<br>Black | Ï  | 100938651 | Soft Care<br>Sensitive           | 4x1.3L          |                                                                                                                                                                                                                                                                                                                                                                                                                                                                                                                                                                                                                                                                                                                                                                                                                                                                                                                                                                                                                                                                                                                                                                                                                                                                                                                                                                                                                                                                                                                                                                                                                                                                                                                                                                                                                                                                                                                                                                                                                                                                                                                                | xxxxxxx   | Soft Care<br>Des E               | 4x1.3L          | Section 1 99  Se |
| D7524182 | IntelliCare<br>Drip Tray                 |    | 100940174 | Soft Care<br>Sensitive<br>Foam   | 4x1.3L          |                                                                                                                                                                                                                                                                                                                                                                                                                                                                                                                                                                                                                                                                                                                                                                                                                                                                                                                                                                                                                                                                                                                                                                                                                                                                                                                                                                                                                                                                                                                                                                                                                                                                                                                                                                                                                                                                                                                                                                                                                                                                                                                                |           | Soft Care                        |                 | Sea Care Read #5 = 1 Amounts #6 A |
| D7524181 | Grey  IntelliCare  Drip Tray             |    | 100938560 | Soft Care<br>Deluxe              | 4x1.3L          | THE REAL PROPERTY OF THE PROPE | XXXXXXXX  | Med Med                          | 4x1.3L          |                                                                                                                                                                                                                                                                                                                                                                                                                                                                                                                                                                                                                                                                                                                                                                                                                                                                                                                                                                                                                                                                                                                                                                                                                                                                                                                                                                                                                                                                                                                                                                                                                                                                                                                                                                                                                                                                                                                                                                                                                                                                                                                                |
| D6205613 | IntelliCare<br>Elbow lever               |    | 100940172 | Soft Care<br>Deluxe Foan         | 4x1.3L          | To the state of th | xxxxxxxx  | SURE<br>Instant Han<br>Sanitizer | <b>d</b> 4x1.3L | SURE                                                                                                                                                                                                                                                                                                                                                                                                                                                                                                                                                                                                                                                                                                                                                                                                                                                                                                                                                                                                                                                                                                                                                                                                                                                                                                                                                                                                                                                                                                                                                                                                                                                                                                                                                                                                                                                                                                                                                                                                                                                                                                                           |
| D1224249 | IntelliCare Floor stand                  |    | 100938653 | Soft Care Lu<br>Hand Soap        | <b>x</b> 4x1.3L | Marie  | 100938654 | Soft Care<br>Dermasoft           | 4x1.3L          | And Construction  Section 1 Section 1  Section 2 Section 2  Section 3 Section 2  Section 3 Section 3  Section 3 Se |