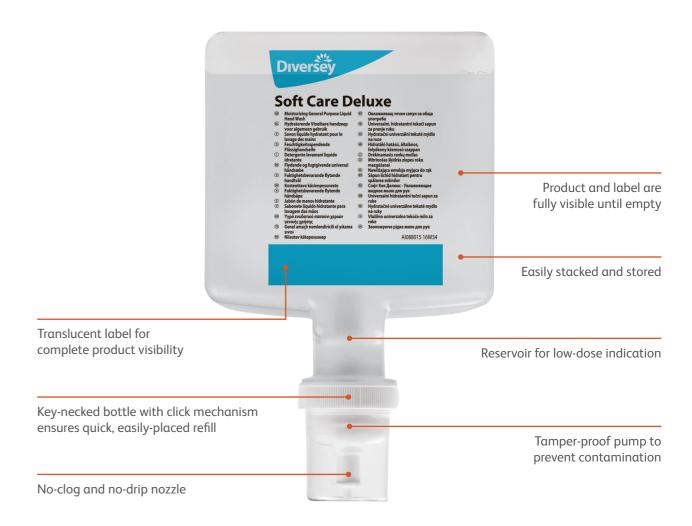

#### **Refill Bottles**

#### A More Efficient, Sustainable Refill System

- Collapsible for less waste volume
- Leading sustainability footprint with less plastic use (gr/ml)
- Fully recyclable

- Empties fully for zero waste
- Biobased and eco labeled products available
- 1.3 L for fewer refill actions