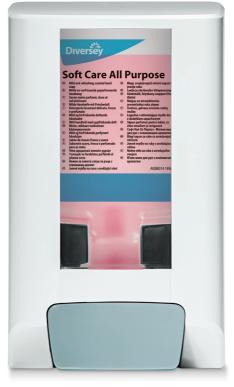

#### **Dispensers**

No matter what your industry, environment, or site requires, this versatile dispensing system never stops working.

Hybrid

Manual

#### **Intelligently Designed for Maximum Performance**

- Patented hybrid dispenser with touchless and manual operation
- Large window for product and content visibility
- Multiple colour & design finishes

- Near-empty and low-battery signals
- Leading battery-life time
- Low and high-dose options
- Works with both liquid and foam refills