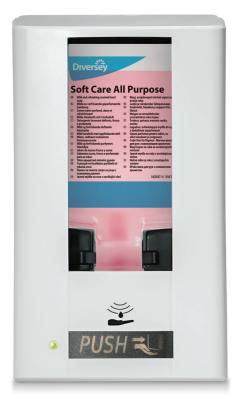

#### **Dispensers**

No matter what your industry, environment, or site requires, this versatile dispensing system never stops working.

Hybrid

Manual

#### **Intelligently Designed for Maximum Performance**

- Patented hybrid dispenser with touchless and manual operation
- Large window for product and content visibility
- Multiple colour & design finishes

- Near-empty and low-battery signals
- Leading battery-life time
- Low and high-dose options
- Works with both liquid and foam refills