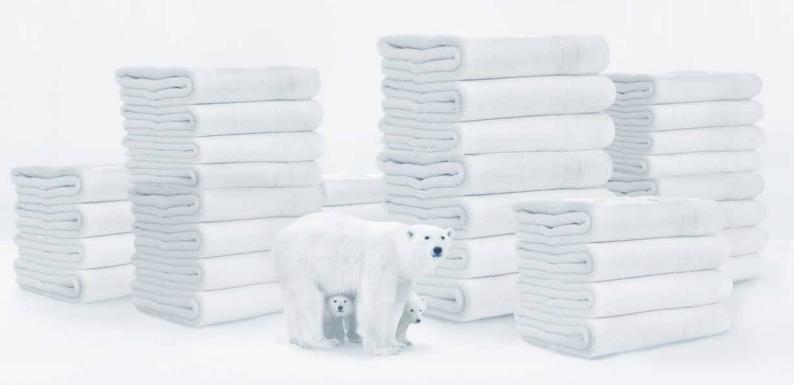

### Improve your environmental foot print

Washing at room temperature requires significantly less energy and water, and reduces your carbon footprint. It extends linen life by 30%, thus reducing linen replacement cost and the linen life cycle impacts on the environment. You can protect your assets while protecting the planet.